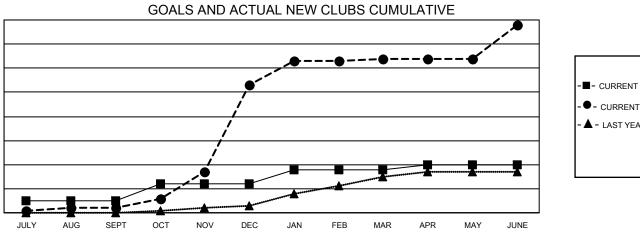

## GAT MONTHLY MEMBERSHIP PROGRESS REPORT

**Multiple District 305** 

Results as of: 6/30/2021

LOCATION: PAKISTAN

| Clubs                      |               |           |               | Members                    |                           |                         |                                                    |
|----------------------------|---------------|-----------|---------------|----------------------------|---------------------------|-------------------------|----------------------------------------------------|
| RESULTS FOR 2020-2021      |               |           |               | RESULTS FOR 2020-2021      |                           |                         |                                                    |
| QUARTER                    | NEW CLUB GOAL | NEW CLUBS | DROPPED CLUBS | QUARTER M                  | IEMBER GROWTH NET<br>GOAL | MEMBER GROWTH<br>ACTUAL | DROPPED<br>MEMBERS ACTUAL<br>(including transfers) |
| JULY/AUG/SEPT              | 5             | 2<br>51   | 0             | JULY/AUG/SEPT              | 70                        | 341<br>2.292            | 115<br>560                                         |
| OCT/NOV/DEC<br>JAN/FEB/MAR | 6             | 51<br>11  | 28            | OCT/NOV/DEC<br>JAN/FEB/MAR | 70<br>53                  | 403                     | 560<br>494                                         |
| APR/MAY/JUNE               | 2             | 14        | 0             | APR/MAY/JUNE               | 38                        | 467                     | 822                                                |

- CURRENT YEAR ACTUAL NEW CLUBS

- LAST YEAR ACTUAL NEW CLUBS

© Copyright 2021, Lions Clubs International, All Rights Reserved.