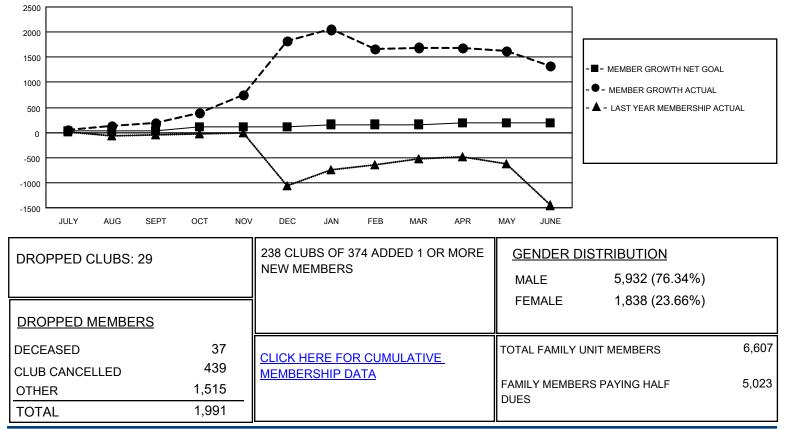

## GAT MONTHLY MEMBERSHIP PROGRESS REPORT

**Multiple District 305** 

Results as of: 6/30/2021

LOCATION: PAKISTAN

| Clubs                      |               |           |               | Members                    |                           |                         |                                                    |
|----------------------------|---------------|-----------|---------------|----------------------------|---------------------------|-------------------------|----------------------------------------------------|
| RESULTS FOR 2020-2021      |               |           |               | RESULTS FOR 2020-2021      |                           |                         |                                                    |
| QUARTER                    | NEW CLUB GOAL | NEW CLUBS | DROPPED CLUBS | QUARTER M                  | IEMBER GROWTH NET<br>GOAL | MEMBER GROWTH<br>ACTUAL | DROPPED<br>MEMBERS ACTUAL<br>(including transfers) |
| JULY/AUG/SEPT              | 5             | 2<br>51   | 0             | JULY/AUG/SEPT              | 70                        | 341<br>2.292            | 115<br>560                                         |
| OCT/NOV/DEC<br>JAN/FEB/MAR | 6             | 51<br>11  | 28            | OCT/NOV/DEC<br>JAN/FEB/MAR | 70<br>53                  | 403                     | 560<br>494                                         |
| APR/MAY/JUNE               | 2             | 14        | 0             | APR/MAY/JUNE               | 38                        | 467                     | 822                                                |